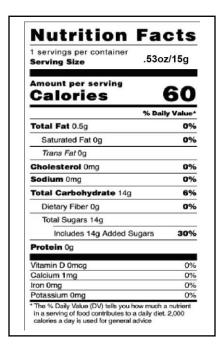

## **Cannabis Confections Lollipop**

Ingredient List: Sugar, Light Corn Syrup, Cream of Tartar, Water, THC *Pasteurized Cream*, Pineapple flavor (Proplyene Glycol, Alcohol, artificial Flavors, Water, Triacetin), Toasted Coconut (Propylene Glycol USP, Natrual and Artificial Flavors), White food coloring (Titanium dioxide, propylene glycol, Corn starch, Xantham gum, Citric acid, Potassium sorbate).